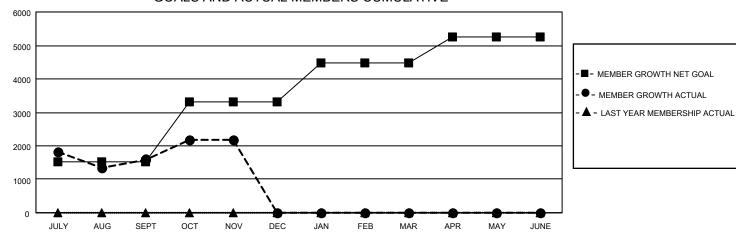

| Members               |  |                      |                         |                                |  |  |  |  |  |
|-----------------------|--|----------------------|-------------------------|--------------------------------|--|--|--|--|--|
| RESULTS FOR 2021-2022 |  |                      |                         |                                |  |  |  |  |  |
| QUARTER MEMBER        |  | R GROWTH NET<br>GOAL | MEMBER GROWTH<br>ACTUAL | DROPPED<br>MEMBERS ACTUAL      |  |  |  |  |  |
| JULY/AUG/SEPT         |  | 1520                 | 6,124                   | (including transfers)<br>3,711 |  |  |  |  |  |
| OCT/NOV/DEC           |  | 1800                 | 1,590                   | 773                            |  |  |  |  |  |
| JAN/FEB/MAR           |  | 1155                 | 0                       | 0                              |  |  |  |  |  |
| APR/MAY/JUNE          |  | 790                  | 0                       | 0                              |  |  |  |  |  |

## GOALS AND ACTUAL MEMBERS CUMULATIVE

| DROPPED CLUBS: 63 |       | 1058 CLUBS OF 1777 ADDED 1 OR<br>MORE NEW MEMBERS | GENDER DISTRIBUTION               |                 |
|-------------------|-------|---------------------------------------------------|-----------------------------------|-----------------|
|                   |       |                                                   | MALE                              | 51,005 (78.03%) |
|                   |       |                                                   | FEMALE                            | 14,338 (21.94%) |
| DROPPED MEMBERS   |       |                                                   | NON BINARY                        | 20 (0.03%)      |
| DECEASED          | 121   |                                                   | PREFER NOT TO ANSWER              | 2 (0.00%)       |
| CLUB CANCELLED    | 1,824 |                                                   | TOTAL FAMILY UNIT MEMBERS         | 28.662          |
| OTHER             | 2,540 | CLICK HERE FOR CUMULATIVE                         | TOTALTAWILT ONT WEWBERS           | 20,002          |
| TOTAL             | 4,485 | MEMBERSHIP DATA                                   | FAMILY MEMBERS PAYING HAL<br>DUES | F 17,652        |