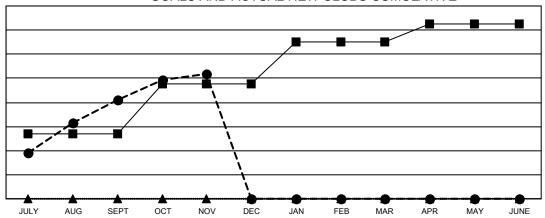

## Multiple District 324

Results as of: 11/30/2021

**LOCATION: INDIA** 

| Clubs                 |               |           |               |  |  |  |  |  |
|-----------------------|---------------|-----------|---------------|--|--|--|--|--|
| RESULTS FOR 2021-2022 |               |           |               |  |  |  |  |  |
| QUARTER               | NEW CLUB GOAL | NEW CLUBS | DROPPED CLUBS |  |  |  |  |  |
| JULY/AUG/SEPT         | 54            | 82        | 53            |  |  |  |  |  |
| OCT/NOV/DEC           | 41            | 22        | 10            |  |  |  |  |  |
| JAN/FEB/MAR           | 35            | 0         | 0             |  |  |  |  |  |
| APR/MAY/JUNE          | 15            | 0         | 0             |  |  |  |  |  |

## GOALS AND ACTUAL NEW CLUBS CUMULATIVE

- - CURRENT YEAR GOALS FOR NEW CLUBS
- ● CURRENT YEAR ACTUAL NEW CLUBS
- ▲ LAST YEAR ACTUAL NEW CLUBS